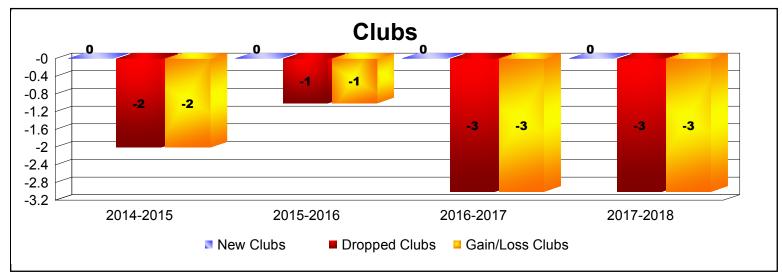

| -14                         | -4                       |
| 2016-2017 | 0            | -3               | -3                     | 0              | 0                  | 0                    | 0                   | 0                        | -62                         | -62                      |
| 2017-2018 | 0            | -3               | -3                     | 0              | 0                  | 0                    | 0                   | 0                        | -28                         | -28                      |
| Average   | 0            | -2               | -2                     | 3              | 0                  | 1                    | 0                   | 4                        | -35                         | -31                      |