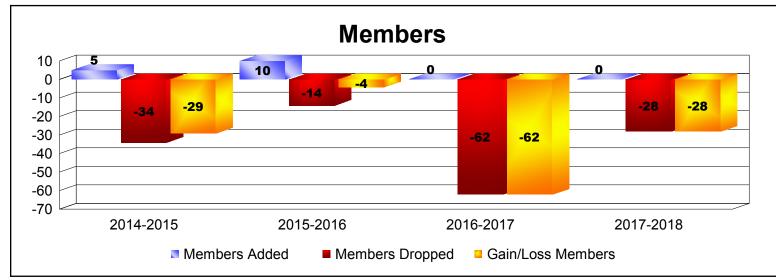

| -14                         | -4                       |
| 2016-2017 | 0            | -3               | -3                     | 0              | 0                  | 0                    | 0                   | 0                        | -62                         | -62                      |
| 2017-2018 | 0            | -3               | -3                     | 0              | 0                  | 0                    | 0                   | 0                        | -28                         | -28                      |
| Average   | 0            | -2               | -2                     | 3              | 0                  | 1                    | 0                   | 4                        | -35                         | -31                      |